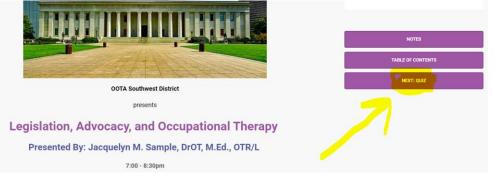

4. Once the course opens up, click on the button to the right that says NEXT: QUIZ.

5. Follow the steps to take the quiz. A passing score of 80% or higher is needed to earn the CE certificate. You have unlimited tries to pass the quiz.