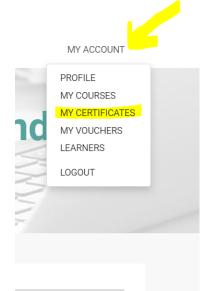

6. Once you have passed the quiz, your certificate will be available in the My Certificates section of the dropdown under MY ACCOUNT in the top right hand corner of the page.

7. Click on My Certificates and access your certificate to download or print for your records.