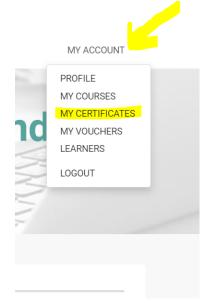

6. Cick on the button to the right that says NEXT: QUIZ to take the quiz. You have unlimited chances to pass the quiz; a score of 80% or higher is required for passing.

Central District

 After following these steps, your certificate will be emailed to you. You will also be able to access a copy of all prior certificates in the My Certificates section of the dropdown under MY ACCOUNT in the top right hand corner of the page.

8. Click on My Certificates and access your certificate to download or print for your records.

OOTA Members will also have their CE tracked in CE Tracker on the website.

| ertif          | icates                                      |                              |                         |
|----------------|---------------------------------------------|------------------------------|-------------------------|
|                |                                             |                              |                         |
|                |                                             |                              |                         |
| Certificates - |                                             |                              |                         |
| Certificates - | Name                                        | Certificate file             | Date awarded            |
|                | Name<br>March 30, 2021 ~ Cultural Awareness | Certificate file<br>Download | Date awarded 03/30/2021 |