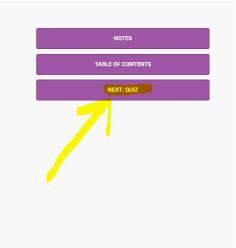

6. Cick on the button to the right that says NEXT: QUIZ to take the quiz. You have unlimited chances to pass the quiz; a score of 80% or higher is required for passing.

Central District

 After following these steps, your certificate will be emailed to you. You will also be able to access a copy of all prior certificates in the My Certificates section of the dropdown under MY ACCOUNT in the top right hand corner of the page.