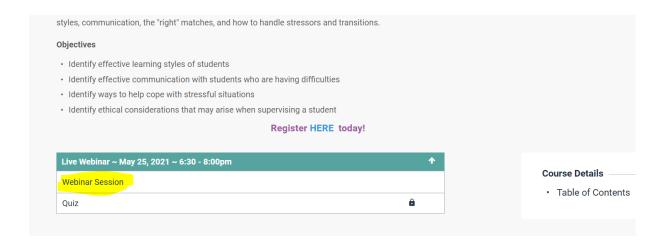

## May 25, 2021 ~ Managing Students with an Ethical Consideration

6:30 - 8:00pm 1.5 Contact Hours OOTA Members: Free Non-Members: \$30

3. Click on the words <u>Webinar Session</u> to open the course.

4. Following the first 3 steps ahead of the date of the webinar will add this webinar to your "My Courses" page, accessible from the top right corner drop down menu.