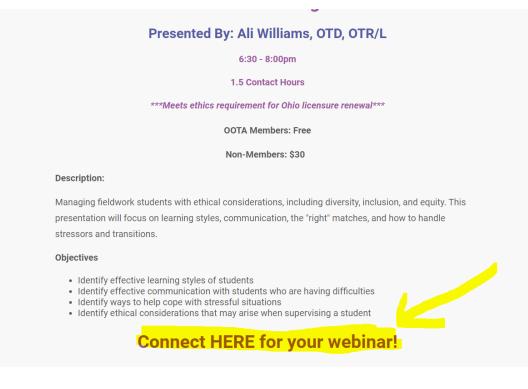

5. At the time of the webinar, you will see a link to connect HERE for your webinar. Click on this link to connect to the live webinar session.

After the presentation has finished, you can access the quiz. The quiz must be taken to receive a certificate for CE contact hours.